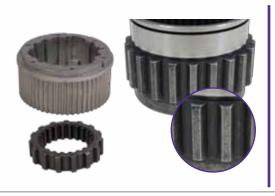

## YUKON HARDCORE ADVANTAGE

LOCKING TEETH & COUPLER

- Thicker steel teeth for high impact resistance.
- Back-cut design engineered to hold tight.
- Heat treated for maximum strength.
- Defaults to locked position.