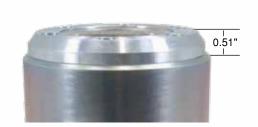

BEZEL

- Lower profile bezel provides greater protection against impact with obstacles.
- All steel bezel provides great strength.

COMPONENTS

- 1/3 turn to engage and disengage.
- All steel construction for greater strength.
- Fewer components for less wear.
- Thicker, all steel spring provides maximum strength.