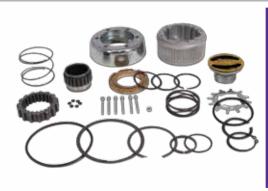

## **COMPETITION**

## YUKON HARDCORE ADVANTAGE

LOCKING TEETH & COUPLER

- Thicker steel teeth for high impact resistance.
- Back-cut design engineered to hold tight.
- Heat treated for maximum strength.
- Defaults to locked position.

BEZEL

- Lower profile bezel provides greater protection against impact with obstacles.
- All steel bezel provides great strength.

COMPONENTS

- 1/3 turn to engage and disengage.
- All steel construction for greater strength.
- Fewer components for less wear.
- Thicker, all steel spring provides maximum strength.