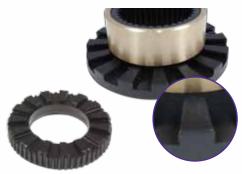

## YUKON HARDCORE ADVANTAGE

LOCKING TEETH & COUPLER

- Thicker steel teeth for high impact resistance.
- Back-cut design engineered to hold tight.
- Heat treated for maximum strength.
- Defaults to locked position.