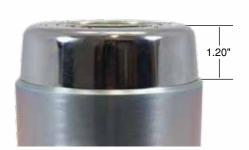

BEZEL

- Lower profile bezel provides greater protection against impact with obstacles.
- All steel bezel provides great strength.

COMPONENTS

- 1/3 turn to engage and disengage.
- All steel construction for greater strength.
- Fewer components for less wear.
- Thicker, all steel spring provides maximum strength.