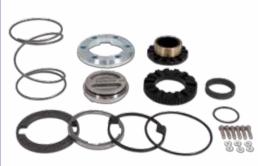

## YUKON HARDCORE ADVANTAGE

LOCKING TEETH & COUPLER

- Thicker steel teeth for high impact resistance.
- Back-cut design engineered to hold tight.
- Heat treated for maximum strength.
- Defaults to locked position.

BEZEL

- Lower profile bezel provides greater protection against impact with obstacles.
- All steel bezel provides great strength.

COMPONENTS

- 1/3 turn to engage and disengage.
- All steel construction for greater strength.
- Fewer components for less wear.
- Thicker, all steel spring provides maximum strength.

Yukon Hardcore Locking Hubs<sup>®</sup>
Up to 30% Stronger!

LIFETIME WARRANTY | YUKONGEAR.COM